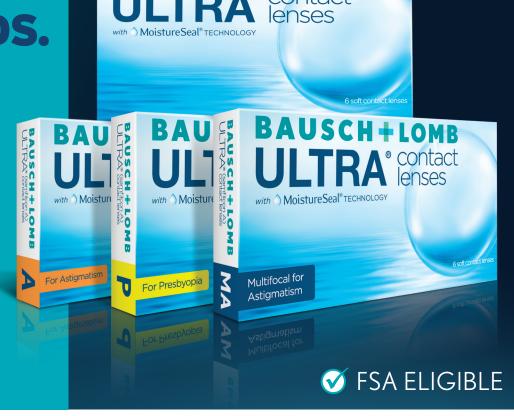

| Qualifying Products                                                                                          | New Wearer <sup>1</sup>                                                                                                                   | Existing Wearer <sup>1</sup>                                                                                                              |
|--------------------------------------------------------------------------------------------------------------|-------------------------------------------------------------------------------------------------------------------------------------------|-------------------------------------------------------------------------------------------------------------------------------------------|
| INFUSE® contact lenses<br>(SVS, Multifocal)                                                                  | 3,100 points (\$310 in rewards on 8 boxes² of 90-pks) - OR - 1,000 points (\$100 in rewards on 4 boxes³ of 90-pks INFUSE Multifocal only) | 2,000 points (\$200 in rewards on 8 boxes² of 90-pks) - OR - 1,000 points (\$100 in rewards on 4 boxes³ of 90-pks INFUSE Multifocal only) |
| Biotrue® ONEday contact lenses<br>(SVS, for Astigmatism, for Presbyopia)                                     | <b>2,100 points</b><br>(\$210 in rewards on<br>8 boxes <sup>2</sup> of 90-pks)                                                            | <b>1,000 points</b><br>(\$100 in rewards on<br>8 boxes <sup>2</sup> of 90-pks)                                                            |
| Bausch + Lomb ULTRA® contact lenses<br>(SVS, for Astigmatism, Multifocal for<br>Astigmatism, for Presbyopia) | <b>650 points</b><br>(\$65 in rewards on<br>4 boxes <sup>2</sup> )                                                                        | 400 points<br>(\$40 in rewards on 4 boxes²)                                                                                               |